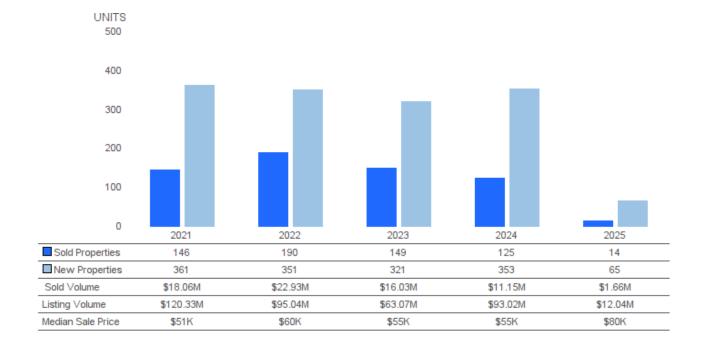

# **SOLD AND NEW PROPERTIES (UNITS)**

February 2025 | Lots/Acres 🕝

**Sold Properties** I Number of properties sold during the year **New Properties** I Number of properties listed during the year.