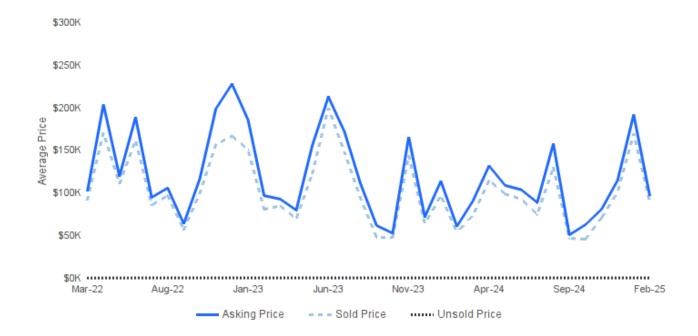

# **AVERAGE ASKING/SOLD/UNSOLD PRICE**

February 2025 | Lots/Acres 🕝

Asking Price I the average asking price of sold properties Sold Price I the average selling price Unsold Price I the average active list price