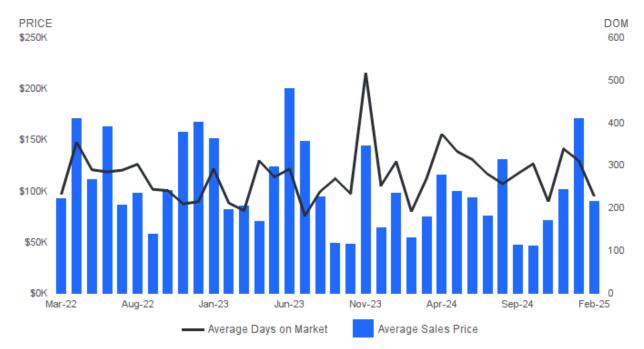

# **AVERAGE SALES PRICE AND AVERAGE DAYS ON MARKET**

February 2025 | Lots/Acres

Average Sales Price | Average sales price for all properties sold. Average Days on Market I Average days on market for all properties sold.