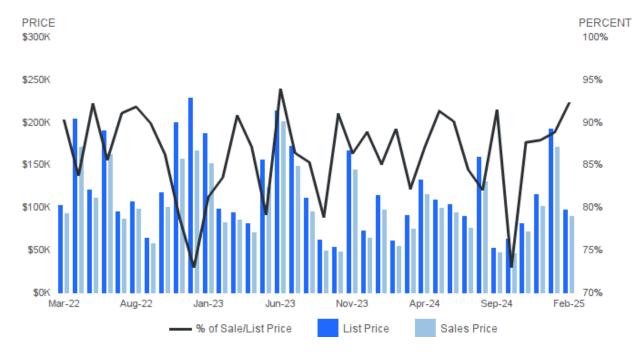

#### SALES PRICE AS A PERCENTAGE OF ORIGINAL PRICE

February 2025 | Lots/Acres 👩

Sale Price as a Percentage of Original Price | Average sale price of property as percentage of final list price.