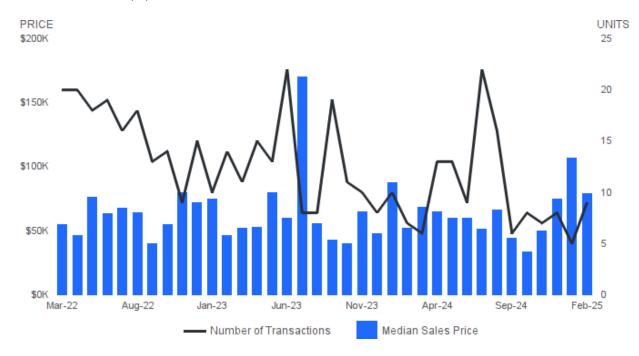

### MEDIAN SALES PRICE AND NUMBER OF SALES

February 2025 | Lots/Acres 👩

Median Sales Price | Price of the ""middle"" property sold -an equal number of sales were above and below this price. Number of Sales | Number of properties sold.