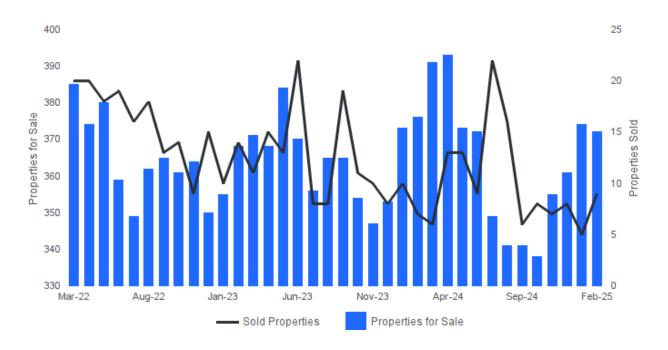

#### PROPERTIES FOR SALE AND SOLD PROPERTIES

February 2025 | Lots/Acres 👩

**Properties for Sale** I Number of properties listed for sale at the end of month. **Sold Properties** I Number of properties sold.