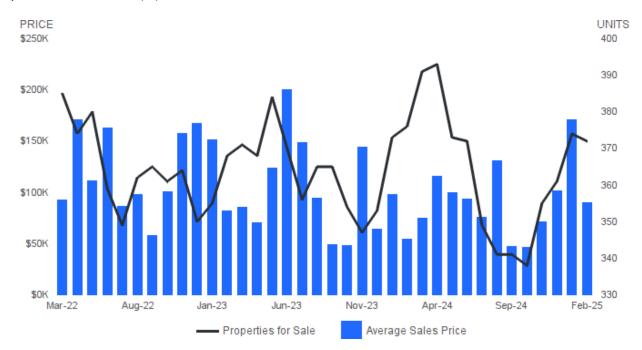

# **AVERAGE SALES PRICE AND NUMBER OF PROPERTIES FOR SALE**

February 2025 | Lots/Acres

Average Sales Price | Average sales price for all properties sold. Properties for Sale | Number of properties listed for sale at the end of month.