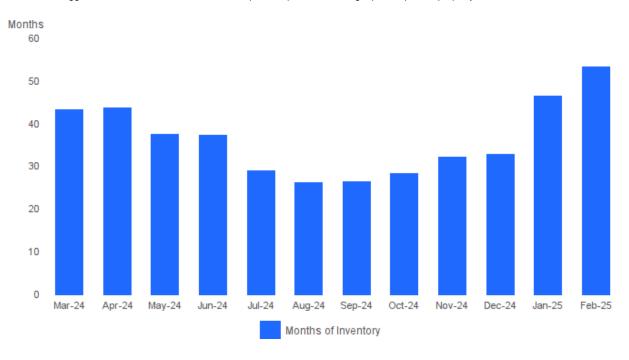

# MONTHS SUPPLY OF INVENTORY

Units Listed | Number of properties listed for sale at the end of month.

February 2025 | Lots/Acres 🕝

Units Sold | Number of properties sold.