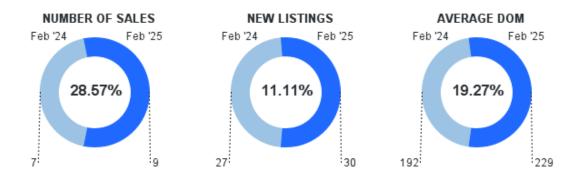

#### **FULL MARKET SUMMARY**

February 2025 | Lots/Acres 🕝

|                            |               |               |          |              | ·        |           |
|----------------------------|---------------|---------------|----------|--------------|----------|-----------|
|                            | Month to Date |               |          | Year to Date |          |           |
|                            | February 2025 | February 2024 | % Change | YTD 2025     | YTD 2024 | % Change  |
| New Listings               | 30            | 27            | 11.11% 🕎 | 65           | 65       | 0%        |
| Sold Listings              | 9             | 7             | 28.57% 🏠 | 14           | 17       | -17.65% 🕕 |
| Median List Price (Solds)  | \$80,000      | \$59,000      | 35.59% 🕎 | \$82,500     | \$62,000 | 33.06% 🕜  |
| Median Sold Price          | \$79,000      | \$52,000      | 51.92% 🏠 | \$79,500     | \$55,000 | 44.55% 🏠  |
| Median Days on Market      | 99            | 224           | -55.8% 🕖 | 121          | 178      | -32.02% 🕕 |
| Average List Price (Solds) | \$97,155      | \$60,985      | 59.31% 🏠 | \$131,028    | \$92,570 | 41.54% 🏠  |
| Average Sold Price         | \$89,666      | \$54,428      | 64.74% 🏠 | \$118,564    | \$79,811 | 48.56% 🏠  |
| Average Days on Market     | 229           | 192           | 19.27% 🕎 | 258          | 261      | -1.15% 🕛  |
| List/Sold Price Ratio      | 92.2%         | 91.1%         | 1.18% 🏠  | 90.4%        | 88.5%    | 2.07% 🕎   |