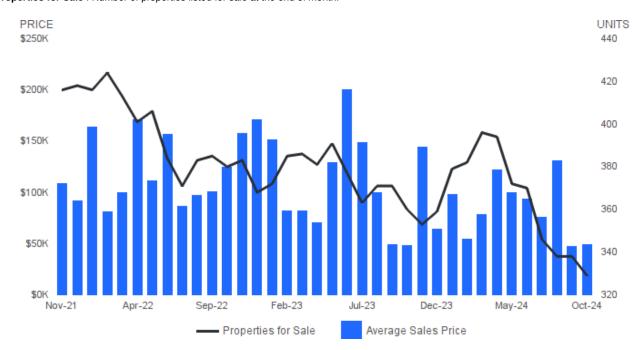

#### AVERAGE SALES PRICE AND NUMBER OF PROPERTIES FOR SALE

October 2024 | Lots/Acres @

Average Sales Price | Average sales price for all properties sold.

Properties for Sale | Number of properties listed for sale at the end of month.