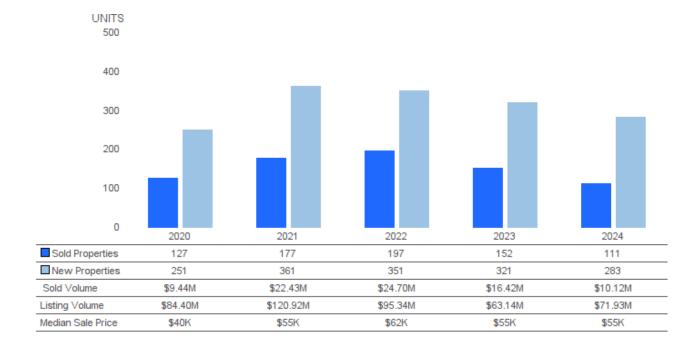

# **SOLD AND NEW PROPERTIES (UNITS)**

October 2024 | Lots/Acres @

**Sold Properties** I Number of properties sold during the year **New Properties** I Number of properties listed during the year.