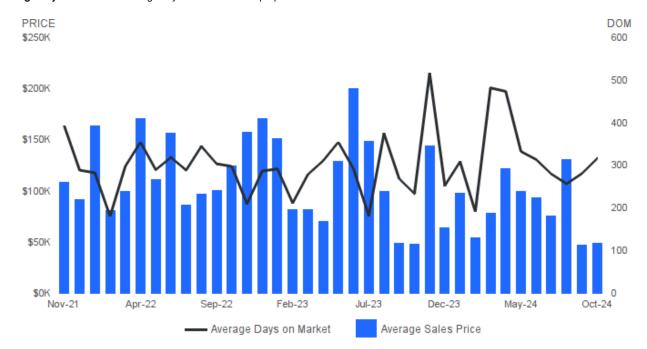

## **AVERAGE SALES PRICE AND AVERAGE DAYS ON MARKET**

October 2024 | Lots/Acres @

Average Sales Price | Average sales price for all properties sold.

Average Days on Market | Average days on market for all properties sold.