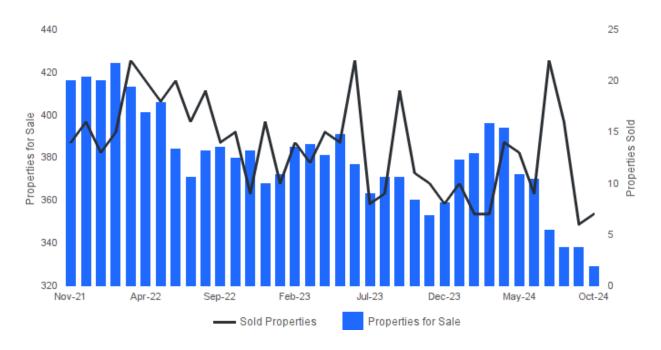

#### PROPERTIES FOR SALE AND SOLD PROPERTIES

October 2024 | Lots/Acres 🔞

Clober 2024 i Lots/Acres

**Properties for Sale** I Number of properties listed for sale at the end of month. **Sold Properties** I Number of properties sold.