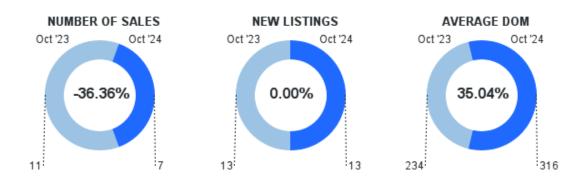

#### **FULL MARKET SUMMARY**

October 2024 | Lots/Acres 🕜

|                            | Month to Date |              |           | Year to Date |           |           |
|----------------------------|---------------|--------------|-----------|--------------|-----------|-----------|
|                            | October 2024  | October 2023 | % Change  | YTD 2024     | YTD 2023  | % Change  |
| New Listings               | 13            | 13           | 0%        | 283          | 269       | 5.2% 🕎    |
| Sold Listings              | 7             | 11           | -36.36% 🔱 | 111          | 134       | -17.16% 🔱 |
| Median List Price (Solds)  | \$40,000      | \$49,000     | -18.37% 🔱 | \$62,000     | \$68,500  | -9.49% 🔱  |
| Median Sold Price          | \$37,000      | \$40,000     | -7.5% 🔱   | \$55,000     | \$55,000  | 0%        |
| Median Days on Market      | 181           | 139          | 30.22% 🕎  | 194          | 155       | 25.16% 🕎  |
| Average List Price (Solds) | \$67,642      | \$53,209     | 27.13% 🕜  | \$109,348    | \$125,599 | -12.94% 🔱 |
| Average Sold Price         | \$48,857      | \$48,409     | 0.93% 🕜   | \$91,163     | \$107,929 | -15.53% 🔱 |
| Average Days on Market     | 316           | 234          | 35.04% 🕎  | 322          | 282       | 14.18% 🟠  |
| List/Sold Price Ratio      | 83%           | 91.1%        | -8.88% 🕛  | 86.7%        | 86.1%     | 0.69% 🕜   |