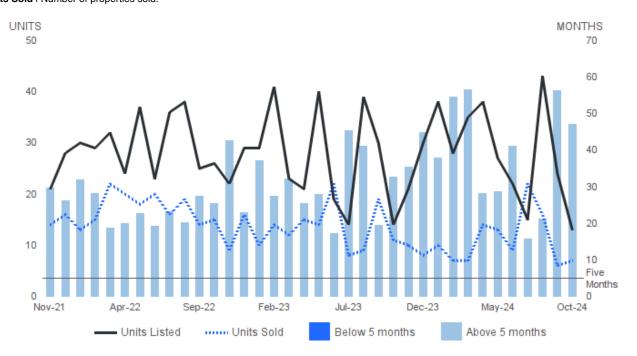

## MONTHS SUPPLY OF INVENTORY

October 2024 | Lots/Acres @

Months Supply of Inventory I Properties for sale divided by number of properties sold. Units Listed | Number of properties listed for sale at the end of month. Units Sold | Number of properties sold.