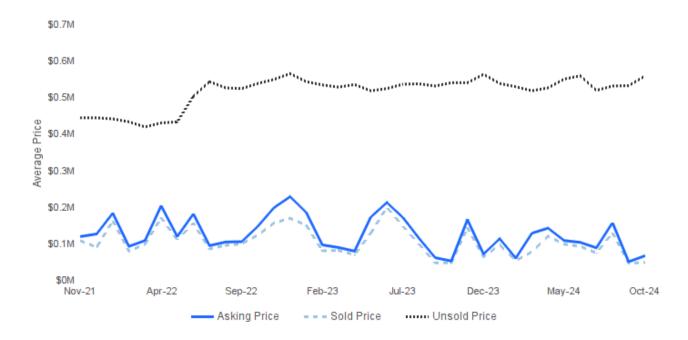

## **AVERAGE ASKING/SOLD/UNSOLD PRICE**

October 2024 | Lots/Acres @

Asking Price I the average asking price of sold properties

Sold Price I the average selling price Unsold Price I the average active list price