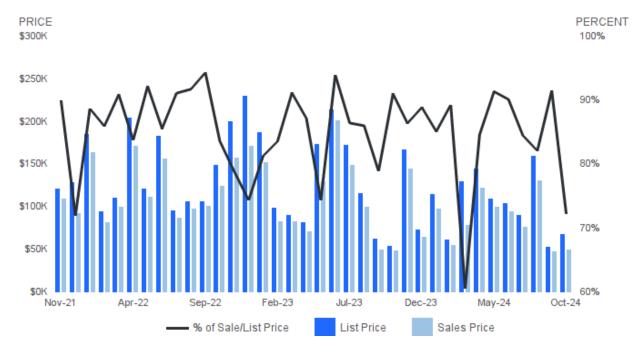

#### SALES PRICE AS A PERCENTAGE OF ORIGINAL PRICE

October 2024 | Lots/Acres 🔞

Sale Price as a Percentage of Original Price | Average sale price of property as percentage of final list price.