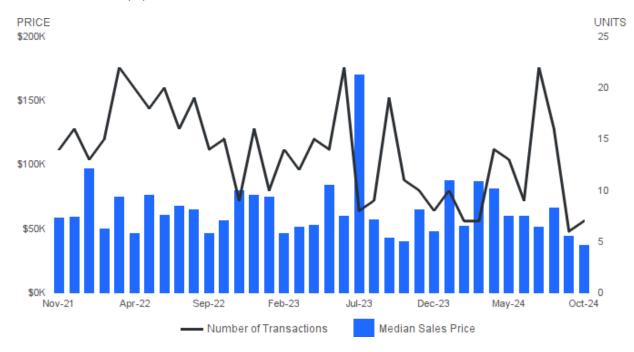

## MEDIAN SALES PRICE AND NUMBER OF SALES

October 2024 | Lots/Acres @

Median Sales Price | Price of the ""middle"" property sold -an equal number of sales were above and below this price. Number of Sales | Number of properties sold.