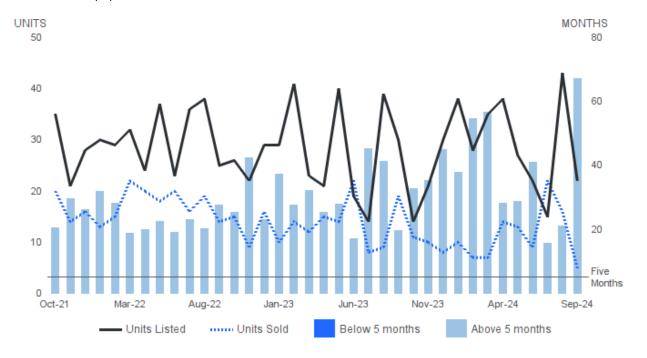

#### MONTHS SUPPLY OF INVENTORY

September 2024 | Lots/Acres @

Months Supply of Inventory | Properties for sale divided by number of properties sold. Units Listed I Number of properties listed for sale at the end of month. Units Sold | Number of properties sold.