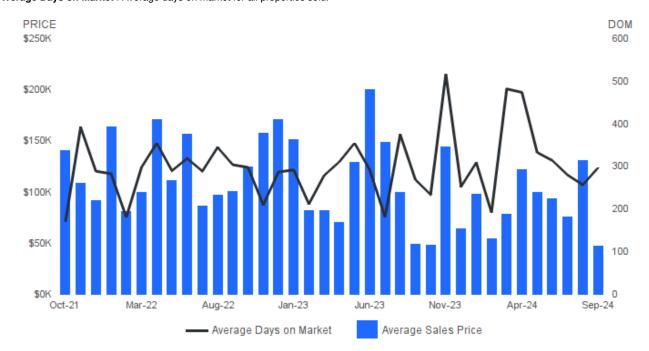

## **AVERAGE SALES PRICE AND AVERAGE DAYS ON MARKET**

September 2024 | Lots/Acres @

Average Sales Price | Average sales price for all properties sold. Average Days on Market I Average days on market for all properties sold.