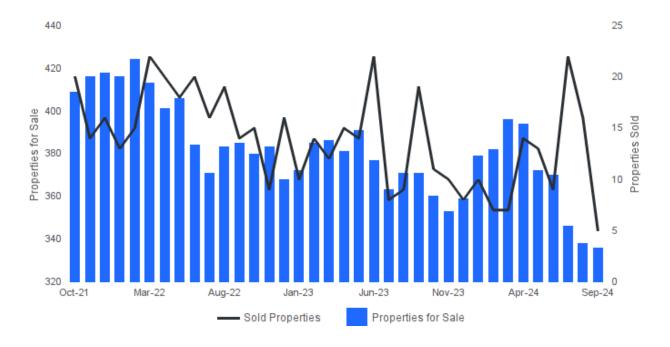

#### PROPERTIES FOR SALE AND SOLD PROPERTIES

September 2024 | Lots/Acres @

Properties for Sale I Number of properties listed for sale at the end of month. Sold Properties | Number of properties sold.