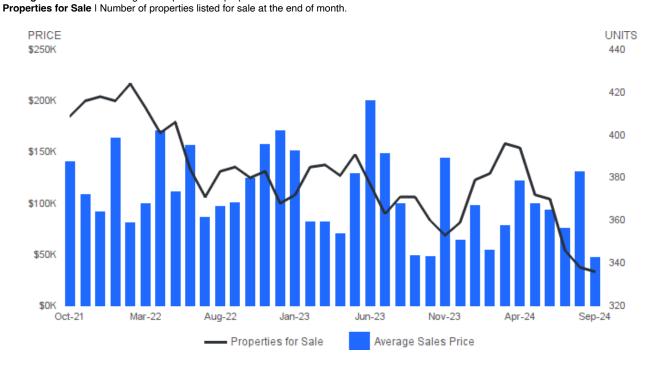

#### AVERAGE SALES PRICE AND NUMBER OF PROPERTIES FOR SALE

September 2024 | Lots/Acres @

Average Sales Price | Average sales price for all properties sold.