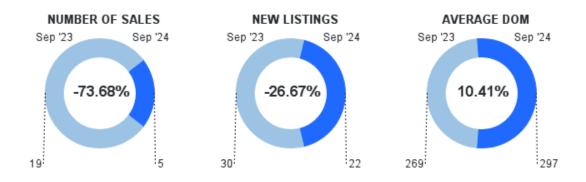

### **FULL MARKET SUMMARY**

September 2024 | Lots/Acres 🕜

|                            | Month to Date  |                |           | Year to Date |           |           |
|----------------------------|----------------|----------------|-----------|--------------|-----------|-----------|
|                            | September 2024 | September 2023 | % Change  | YTD 2024     | YTD 2023  | % Change  |
| New Listings               | 22             | 30             | -26.67% 🕛 | 268          | 256       | 4.69% 🕜   |
| Sold Listings              | 5              | 19             | -73.68% 🕛 | 103          | 123       | -16.26% 🐠 |
| Median List Price (Solds)  | \$40,000       | \$69,000       | -42.03% 🕛 | \$65,000     | \$69,000  | -5.8% 🔱   |
| Median Sold Price          | \$38,000       | \$43,000       | -11.63% 🕛 | \$58,000     | \$57,000  | 1.75% 🕜   |
| Median Days on Market      | 193            | 132            | 46.21% 🕜  | 194          | 156       | 24.36% 🕜  |
| Average List Price (Solds) | \$50,200       | \$62,026       | -19.07% 🕛 | \$112,662    | \$132,073 | -14.7% 🔱  |
| Average Sold Price         | \$46,900       | \$48,921       | -4.13% 🔱  | \$94,437     | \$113,252 | -16.61% 🔱 |
| Average Days on Market     | 297            | 269            | 10.41% 🕜  | 324          | 287       | 12.89% 🕜  |
| List/Sold Price Ratio      | 94.4%          | 77.5%          | 21.76% 介  | 86.9%        | 85.6%     | 1.54% 🕜   |