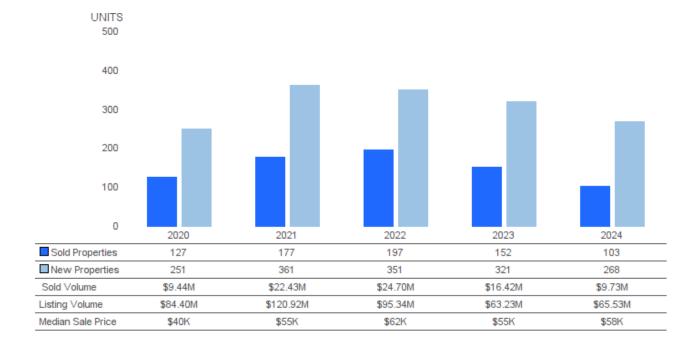

# **SOLD AND NEW PROPERTIES (UNITS)**

September 2024 | Lots/Acres @

**Sold Properties** I Number of properties sold during the year **New Properties** I Number of properties listed during the year.