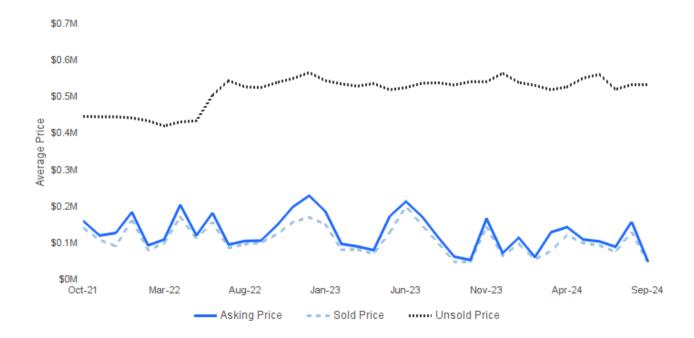

## **AVERAGE ASKING/SOLD/UNSOLD PRICE**

September 2024 | Lots/Acres @

Asking Price I the average asking price of sold properties Sold Price I the average selling price Unsold Price I the average active list price