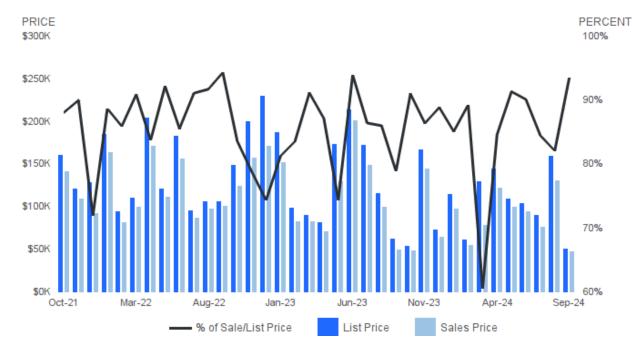

#### SALES PRICE AS A PERCENTAGE OF ORIGINAL PRICE

September 2024 | Lots/Acres @

Sale Price as a Percentage of Original Price | Average sale price of property as percentage of final list price.