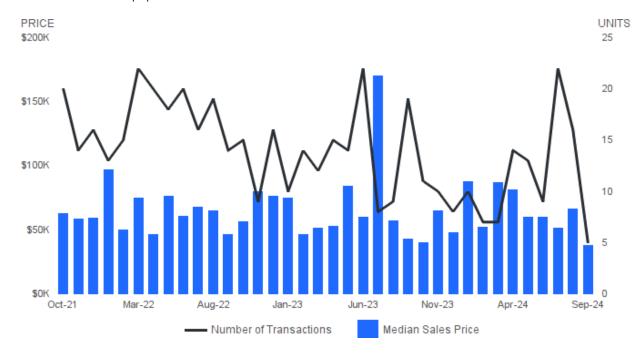

#### MEDIAN SALES PRICE AND NUMBER OF SALES

September 2024 | Lots/Acres @

Median Sales Price | Price of the ""middle"" property sold -an equal number of sales were above and below this price. Number of Sales | Number of properties sold.