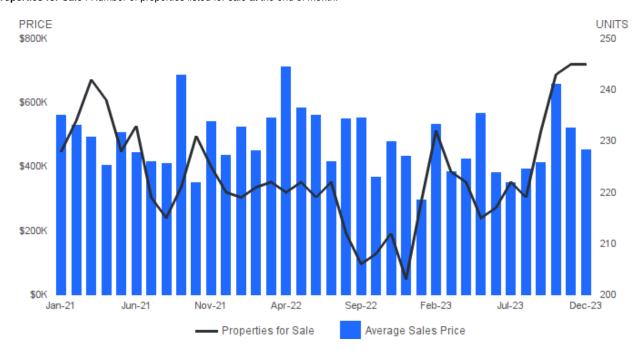

#### **AVERAGE SALES PRICE AND NUMBER OF PROPERTIES FOR SALE**

December 2023 | All Property Types @

Average Sales Price | Average sales price for all properties sold.

Properties for Sale | Number of properties listed for sale at the end of month.