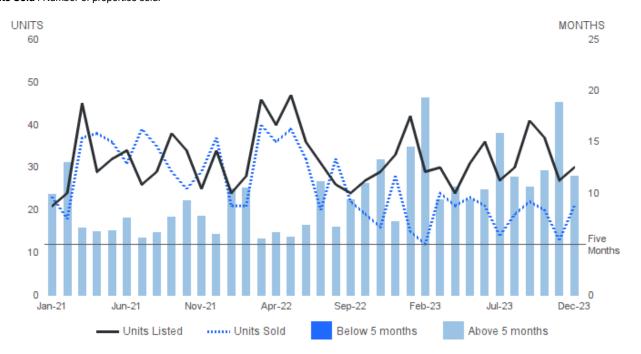

### **MONTHS SUPPLY OF INVENTORY**

December 2023 | All Property Types @

Months Supply of Inventory | Properties for sale divided by number of properties sold. Units Listed | Number of properties listed for sale at the end of month. Units Sold | Number of properties sold.