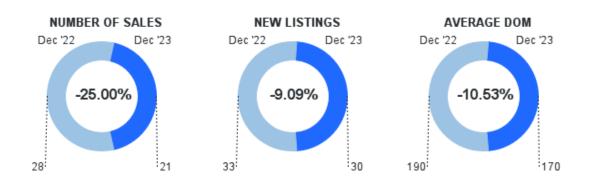

#### **FULL MARKET SUMMARY**

December 2023 | All Property Types @

|                            | Month to Date |               |           | Year to Date |           |           |
|----------------------------|---------------|---------------|-----------|--------------|-----------|-----------|
|                            | December 2023 | December 2022 | % Change  | YTD 2023     | YTD 2022  | % Change  |
| New Listings               | 30            | 33            | -9.09% 🐠  | 384          | 391       | -1.79% 🔱  |
| Sold Listings              | 21            | 28            | -25% 🔱    | 225          | 326       | -30.98% 🕛 |
| Median List Price (Solds)  | \$450,000     | \$351,500     | 28.02% 🕜  | \$350,000    | \$369,000 | -5.15% 🔱  |
| Median Sold Price          | \$440,000     | \$329,000     | 33.74% 🕜  | \$327,500    | \$350,000 | -6.43% 🕛  |
| Median Days on Market      | 92            | 128           | -28.13% 🕛 | 125          | 132       | -5.3% 🔱   |
| Average List Price (Solds) | \$475,666     | \$458,642     | 3.71% 夰   | \$475,680    | \$569,325 | -16.45% 🔱 |
| Average Sold Price         | \$452,661     | \$433,829     | 4.34% 🕜   | \$448,305    | \$533,024 | -15.89% 🔱 |
| Average Days on Market     | 170           | 190           | -10.53% 🐠 | 169          | 185       | -8.65% 🐠  |
| List/Sold Price Ratio      | 95.2%         | 93.8%         | 1.59% 🕎   | 93.7%        | 94.6%     | -0.94% 🕛  |