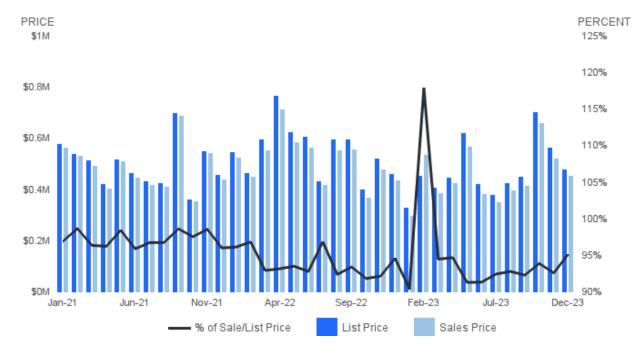

#### SALES PRICE AS A PERCENTAGE OF ORIGINAL PRICE

December 2023 | All Property Types @

Sale Price as a Percentage of Original Price | Average sale price of property as percentage of final list price.