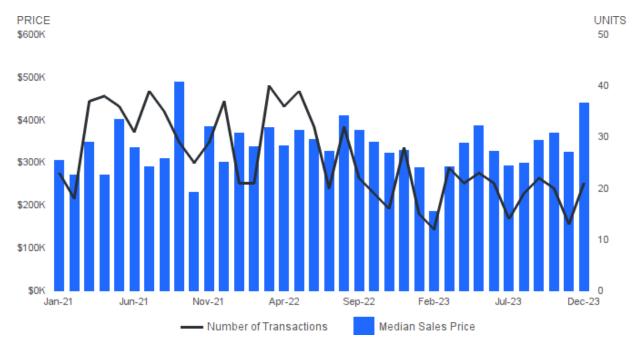

#### MEDIAN SALES PRICE AND NUMBER OF SALES

December 2023 | All Property Types @

ladian Salas Price | Drice of the ""middle" preparty sold

**Median Sales Price** I Price of the ""middle"" property sold -an equal number of sales were above and below this price. **Number of Sales** I Number of properties sold.