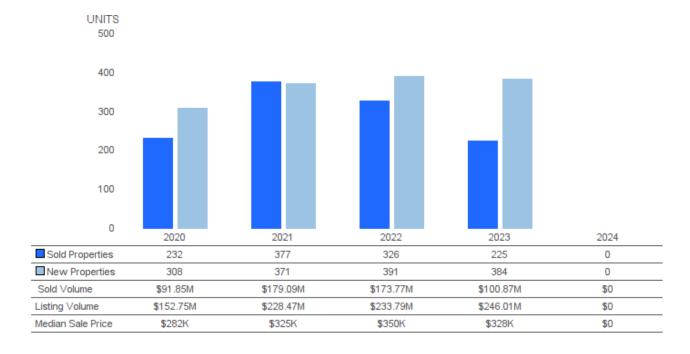

## **SOLD AND NEW PROPERTIES (UNITS)**

December 2023 | All Property Types @

**Sold Properties** I Number of properties sold during the year **New Properties** I Number of properties listed during the year.