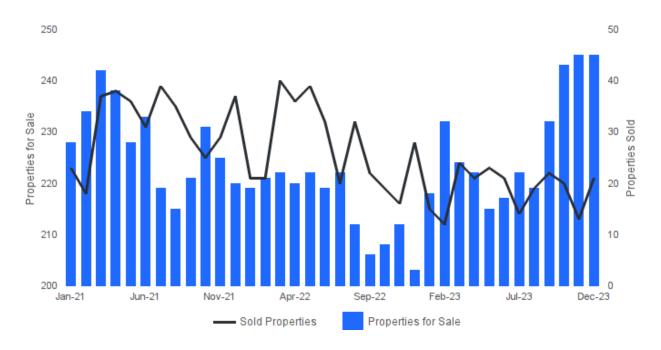

#### PROPERTIES FOR SALE AND SOLD PROPERTIES

December 2023 | All Property Types @

Properties for Sale I Number of properties listed for sale at the end of month. Sold Properties | Number of properties sold.