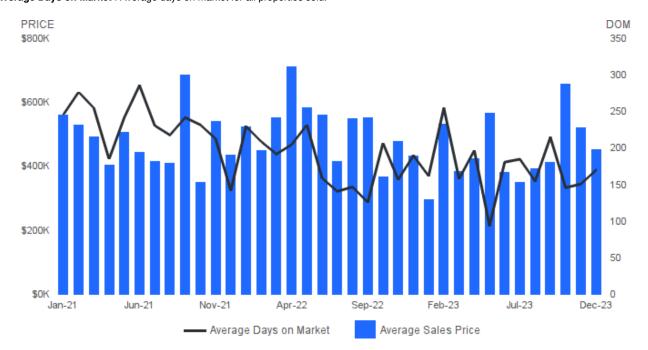

## **AVERAGE SALES PRICE AND AVERAGE DAYS ON MARKET**

December 2023 | All Property Types @

Average Sales Price | Average sales price for all properties sold.

Average Days on Market | Average days on market for all properties sold.