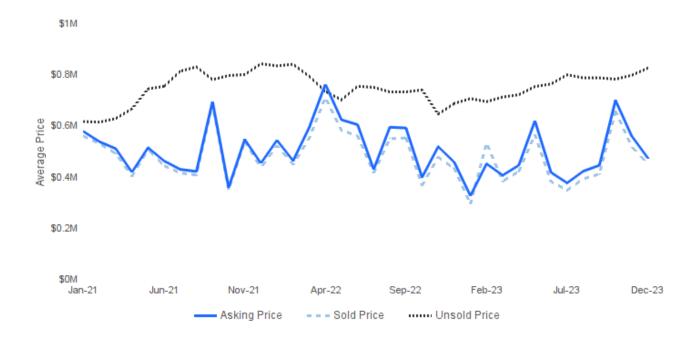

## **AVERAGE ASKING/SOLD/UNSOLD PRICE**

December 2023 I All Property Types 🕜

**Asking Price** I the average asking price of sold properties **Sold Price** I the average selling price

Unsold Price I the average active list price