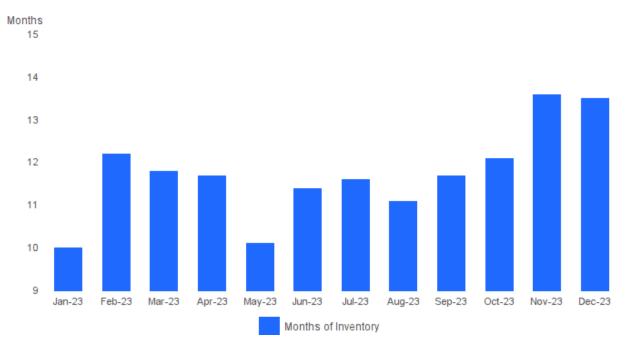

#### **ABSORPTION RATE**

December 2023 I All Property Types 🕜

**Absorption Rate** I Looks at the past year's monthly supply of inventory. In a normal market there should be a 6 month supply. The higher the rate above 6 the more aggressive a seller has to be with the competition; price and having a picture perfect property.