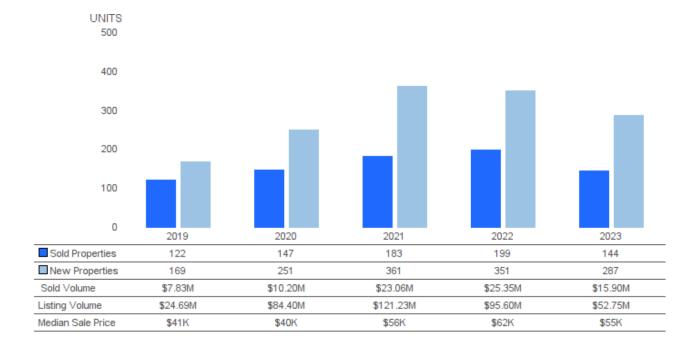

## **SOLD AND NEW PROPERTIES (UNITS)**

November 2023 | Lots/Acres 🕖

**Sold Properties** I Number of properties sold during the year **New Properties** I Number of properties listed during the year.