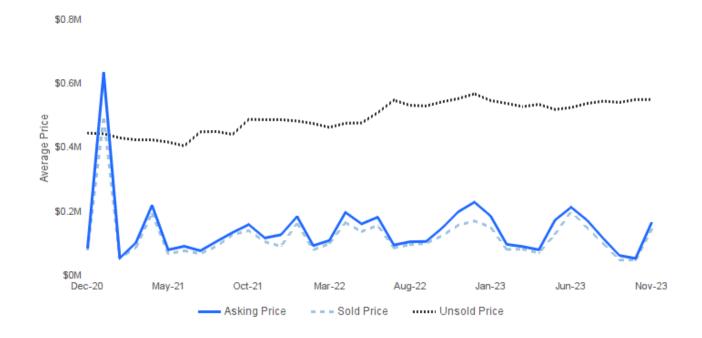

## **AVERAGE ASKING/SOLD/UNSOLD PRICE**

November 2023 | Lots/Acres @

Asking Price I the average asking price of sold properties

Sold Price I the average selling price Unsold Price I the average active list price