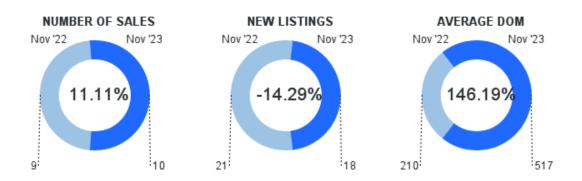

#### **FULL MARKET SUMMARY**

November 2023 | Lots/Acres 🕜

|                            | Month to Date |               |           | Year to Date |           |           |
|----------------------------|---------------|---------------|-----------|--------------|-----------|-----------|
|                            | November 2023 | November 2022 | % Change  | YTD 2023     | YTD 2022  | % Change  |
| New Listings               | 18            | 21            | -14.29% 🔱 | 287          | 321       | -10.59% 🔱 |
| Sold Listings              | 10            | 9             | 11.11% 🕜  | 144          | 183       | -21.31% 🔱 |
| Median List Price (Solds)  | \$69,500      | \$119,000     | -41.6% 🔱  | \$69,000     | \$67,000  | 2.99% 🕜   |
| Median Sold Price          | \$65,000      | \$80,000      | -18.75% 🔱 | \$55,000     | \$60,000  | -8.33% 🔱  |
| Median Days on Market      | 618           | 122           | 406.56% 🕜 | 157          | 230       | -31.74% 🔱 |
| Average List Price (Solds) | \$166,600     | \$199,444     | -16.47% 😃 | \$128,446    | \$142,733 | -10.01% 🔱 |
| Average Sold Price         | \$143,900     | \$157,222     | -8.47% 😍  | \$110,427    | \$123,604 | -10.66% 🔱 |
| Average Days on Market     | 517           | 210           | 146.19% 介 | 298          | 308       | -3.25% 🔱  |
| List/Sold Price Ratio      | 90.5%         | 86.9%         | 4.15% 🕎   | 86.4%        | 89.8%     | -3.79% 🔱  |