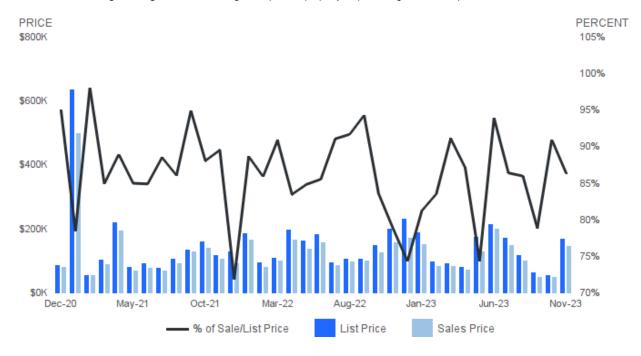

#### SALES PRICE AS A PERCENTAGE OF ORIGINAL PRICE

November 2023 | Lots/Acres 🕡

Sale Price as a Percentage of Original Price | Average sale price of property as percentage of final list price.