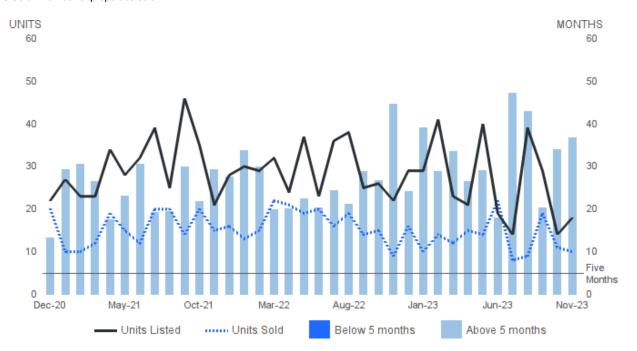

#### MONTHS SUPPLY OF INVENTORY

November 2023 | Lots/Acres @

Units Listed | Number of properties listed for sale at the end of month. Units Sold | Number of properties sold.