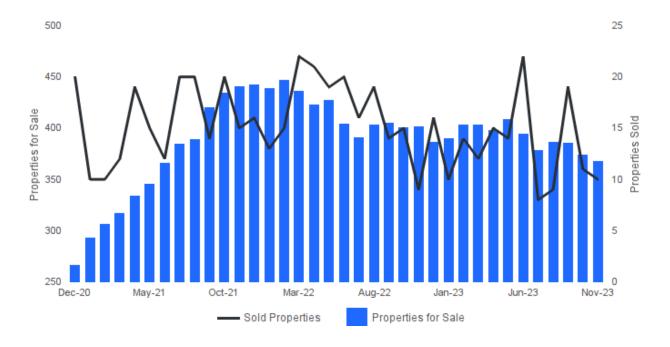

## PROPERTIES FOR SALE AND SOLD PROPERTIES

November 2023 | Lots/Acres 🕜

Properties for Sale I Number of properties listed for sale at the end of month. Sold Properties | Number of properties sold.