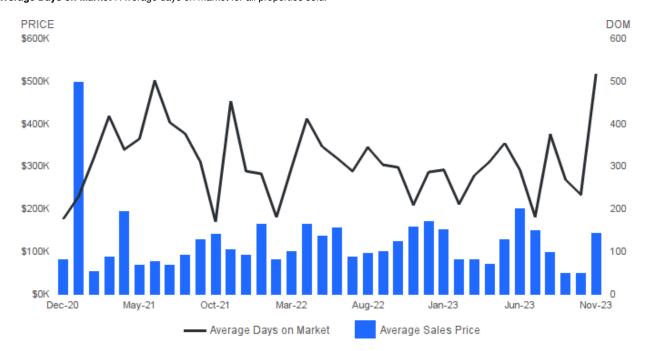

#### AVERAGE SALES PRICE AND AVERAGE DAYS ON MARKET

November 2023 | Lots/Acres 🕜

Average Sales Price | Average sales price for all properties sold. Average Days on Market I Average days on market for all properties sold.