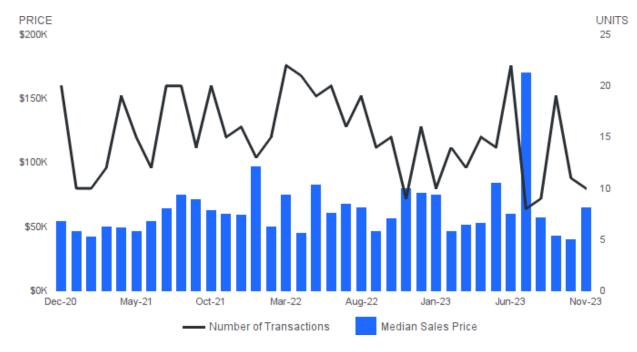

# **MEDIAN SALES PRICE AND NUMBER OF SALES**

November 2023 | Lots/Acres 🕜

Median Sales Price | Price of the ""middle"" property sold -an equal number of sales were above and below this price. Number of Sales I Number of properties sold.