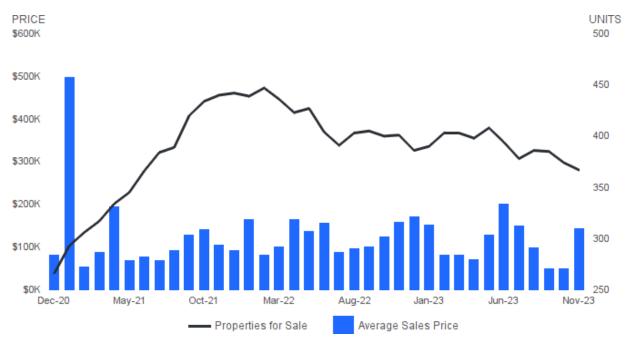

#### AVERAGE SALES PRICE AND NUMBER OF PROPERTIES FOR SALE

November 2023 | Lots/Acres 🕜

erage Sales Price | Average sales price for all properties

Average Sales Price | Average sales price for all properties sold.

Properties for Sale | Number of properties listed for sale at the end of month.