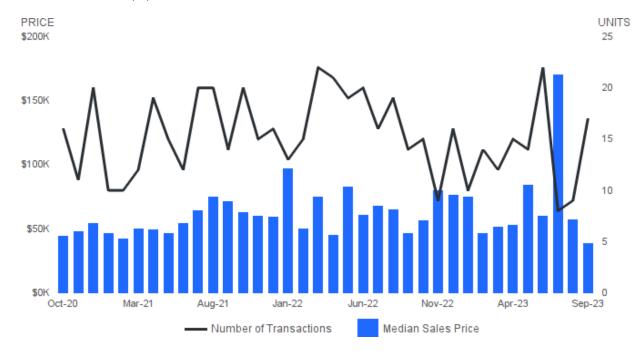

# MEDIAN SALES PRICE AND NUMBER OF SALES

September 2023 | Lots/Acres @

September 2023 i Lots/Acres

Median Sales Price | Price of the ""middle"" property sold -an equal number of sales were above and below this price. Number of Sales | Number of properties sold.