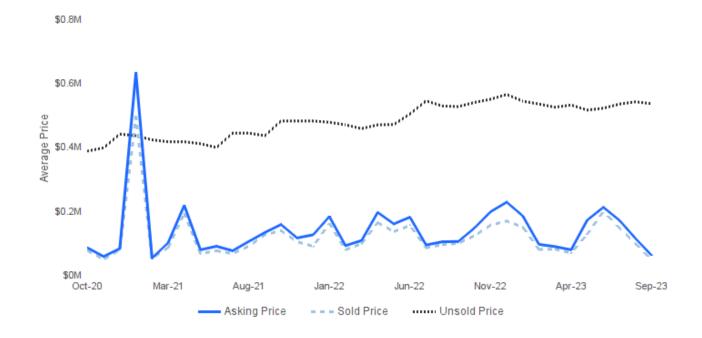

# **AVERAGE ASKING/SOLD/UNSOLD PRICE**

September 2023 | Lots/Acres @

Asking Price I the average asking price of sold properties Sold Price I the average selling price Unsold Price I the average active list price