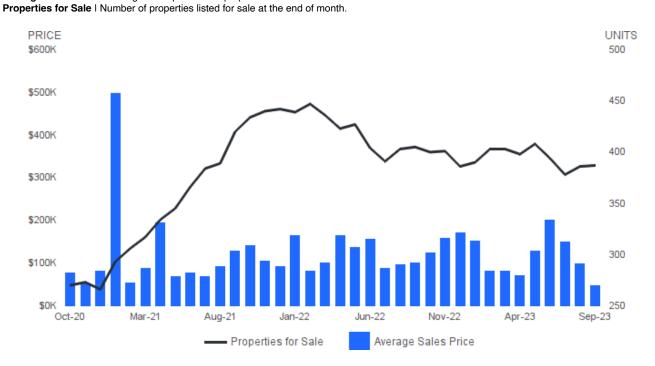

#### AVERAGE SALES PRICE AND NUMBER OF PROPERTIES FOR SALE

September 2023 | Lots/Acres @

Average Sales Price | Average sales price for all properties sold.