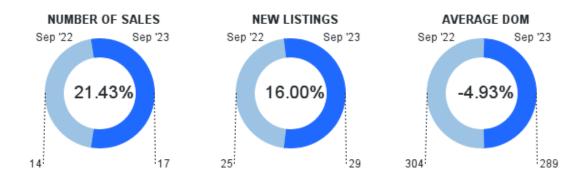

# REAL ESTATE SNAPSHOT - Change since this time last year Lots/Acres

-17.56% 
MEDIAN SALES PRICE

-52.08% 
AVERAGE SALES PRICE LOTS/ACRES

31.43% **1** 

(SOLD LISTINGS)

LOTS/ACRES

LOTS/ACRES

-41.73% 🔮

## **FULL MARKET SUMMARY**

September 2023 | Lots/Acres @

|                            | Month to Date  |                |           | Year to Date |           |           |
|----------------------------|----------------|----------------|-----------|--------------|-----------|-----------|
|                            | September 2023 | September 2022 | % Change  | YTD 2023     | YTD 2022  | % Change  |
| New Listings               | 29             | 25             | 16% 🕜     | 255          | 274       | -6.93% 🔱  |
| Sold Listings              | 17             | 14             | 21.43% 🕜  | 121          | 159       | -23.9% 🐠  |
| Median List Price (Solds)  | \$69,000       | \$52,500       | 31.43% 🕜  | \$69,000     | \$66,000  | 4.55% 🕜   |
| Median Sold Price          | \$38,333       | \$46,500       | -17.56% 🕛 | \$57,000     | \$60,000  | -5% 🔱     |
| Median Days on Market      | 162            | 157            | 3.18% 🕜   | 157          | 253       | -37.94% 🔱 |
| Average List Price (Solds) | \$61,852       | \$106,142      | -41.73% 🕛 | \$133,206    | \$138,979 | -4.15% 🔱  |
| Average Sold Price         | \$47,970       | \$100,107      | -52.08% 🕛 | \$114,181    | \$121,651 | -6.14% 🔱  |
| Average Days on Market     | 289            | 304            | -4.93% 🕛  | 290          | 315       | -7.94% 🔱  |
| List/Sold Price Ratio      | 76.2%          | 91.9%          | -17.13% 🔱 | 85.6%        | 90.1%     | -5.07% 🕛  |