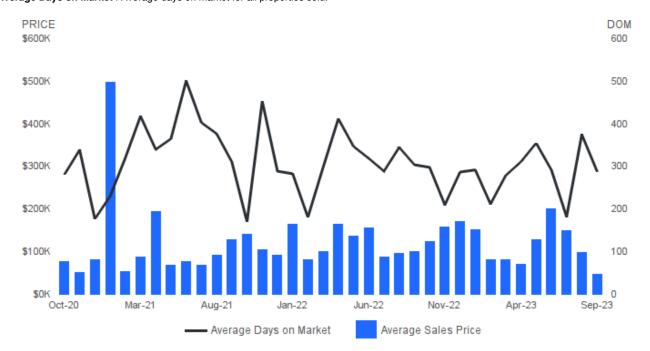

# **AVERAGE SALES PRICE AND AVERAGE DAYS ON MARKET**

September 2023 | Lots/Acres @

Average Sales Price | Average sales price for all properties sold.

Average Days on Market | Average days on market for all properties sold.