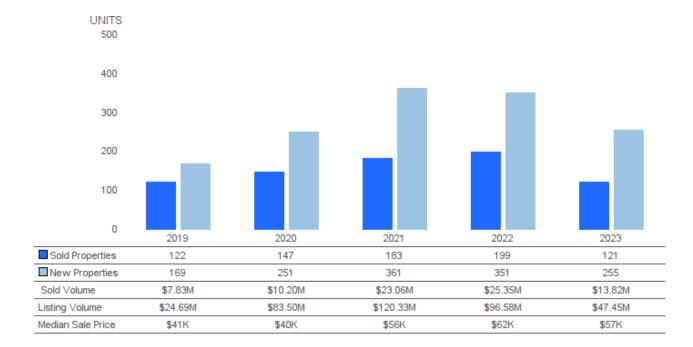

# **SOLD AND NEW PROPERTIES (UNITS)**

September 2023 | Lots/Acres @

**Sold Properties** I Number of properties sold during the year **New Properties** I Number of properties listed during the year.