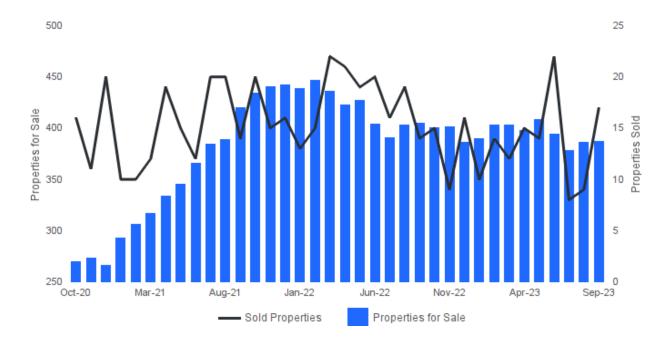

## PROPERTIES FOR SALE AND SOLD PROPERTIES

September 2023 | Lots/Acres @

Properties for Sale I Number of properties listed for sale at the end of month. Sold Properties | Number of properties sold.