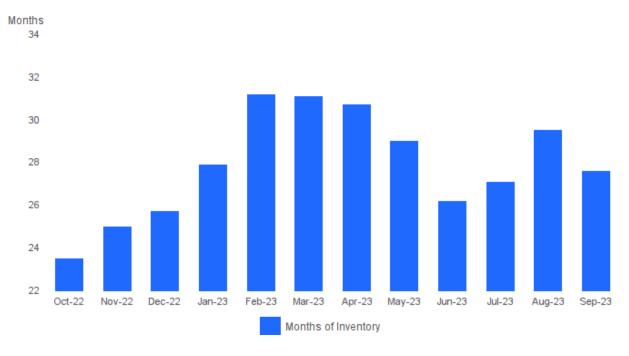

## MONTHS SUPPLY OF INVENTORY

September 2023 | Lots/Acres @

Months Supply of Inventory I Properties for sale divided by number of properties sold. Units Listed I Number of properties listed for sale at the end of month. Units Sold | Number of properties sold.