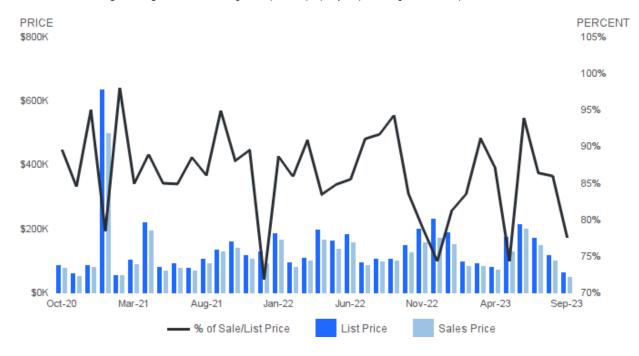

## SALES PRICE AS A PERCENTAGE OF ORIGINAL PRICE

September 2023 | Lots/Acres @

Sale Price as a Percentage of Original Price | Average sale price of property as percentage of final list price.