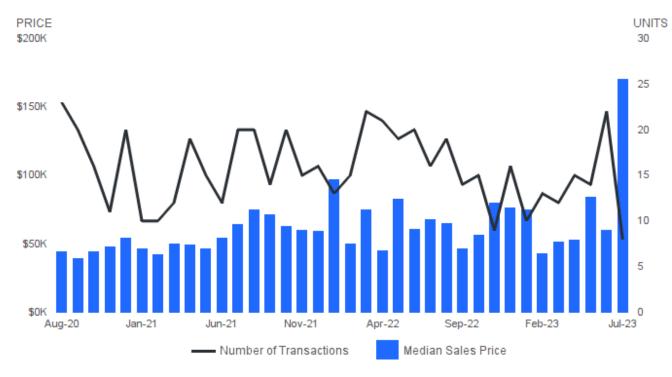

#### MEDIAN SALES PRICE AND NUMBER OF SALES

July 2023 I Lots/Acres 🕜

Median Sales Price | Price of the ""middle"" property sold -an equal number of sales were above and below this price. Number of Sales | Number of properties sold.