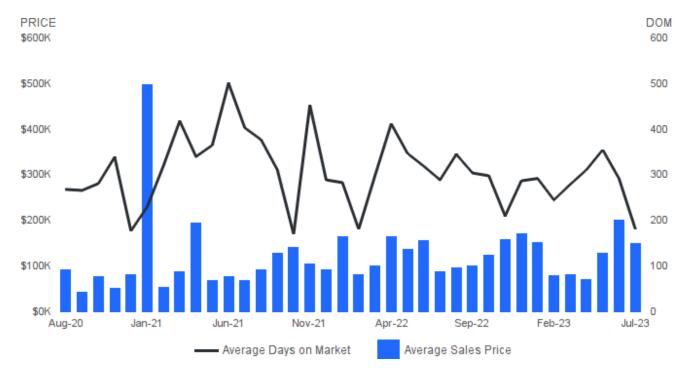

#### **AVERAGE SALES PRICE AND AVERAGE DAYS ON MARKET**

July 2023 | Lots/Acres @

Average Sales Price | Average sales price for all properties sold. Average Days on Market I Average days on market for all properties sold.