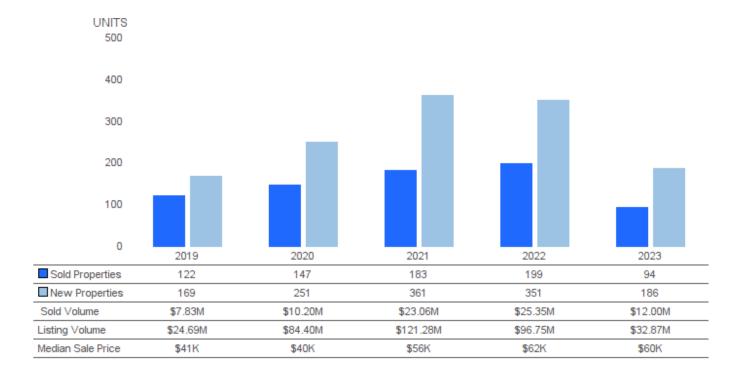

## **SOLD AND NEW PROPERTIES (UNITS)**

July 2023 | Lots/Acres @

**Sold Properties** I Number of properties sold during the year **New Properties** I Number of properties listed during the year.