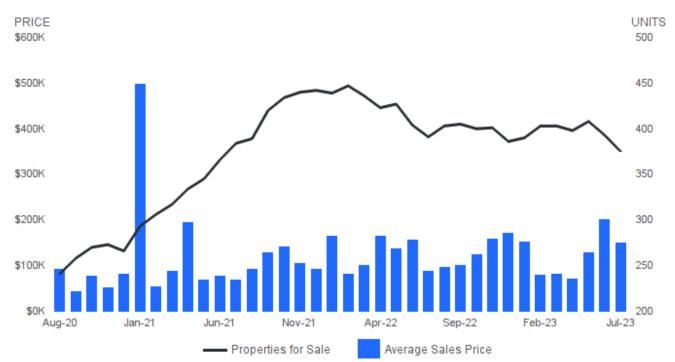

## **AVERAGE SALES PRICE AND NUMBER OF PROPERTIES FOR SALE**

July 2023 | Lots/Acres @

Average Sales Price | Average sales price for all properties sold. Properties for Sale | Number of properties listed for sale at the end of month.