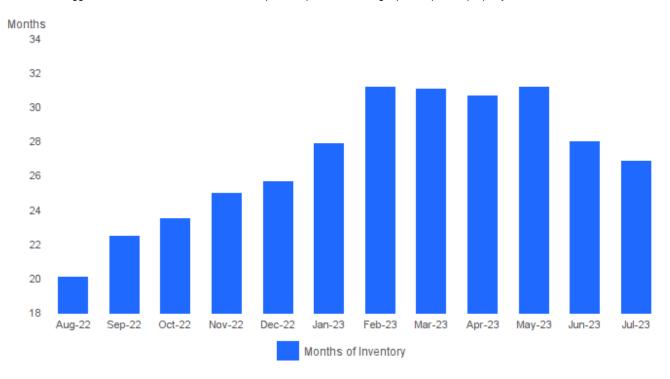

#### MONTHS SUPPLY OF INVENTORY

July 2023 | Lots/Acres @

Months Supply of Inventory | Properties for sale divided by number of properties sold. Units Listed | Number of properties listed for sale at the end of month. Units Sold | Number of properties sold.