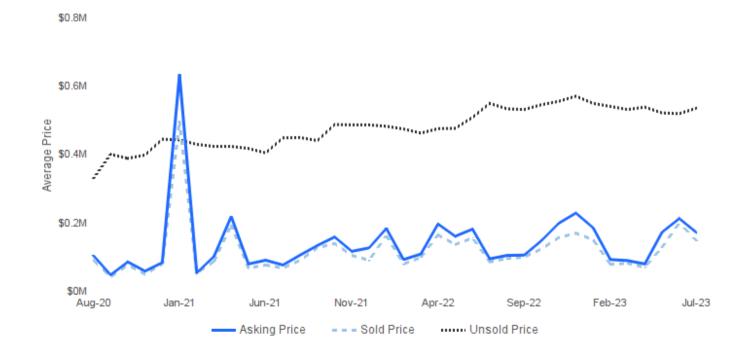

## **AVERAGE ASKING/SOLD/UNSOLD PRICE**

July 2023 | Lots/Acres @

Asking Price I the average asking price of sold properties Sold Price I the average selling price Unsold Price I the average active list price