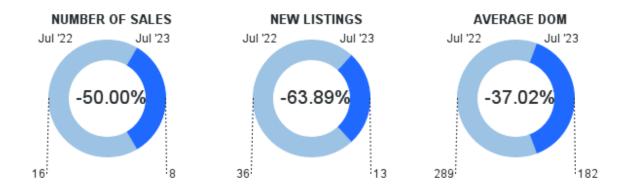

#### **FULL MARKET SUMMARY**

July 2023 | Lots/Acres 🕜

|                            | Month to Date |           |           | Year to Date |           |           |
|----------------------------|---------------|-----------|-----------|--------------|-----------|-----------|
|                            | July 2023     | July 2022 | % Change  | YTD 2023     | YTD 2022  | % Change  |
| New Listings               | 13            | 36        | -63.89% 🐠 | 186          | 211       | -11.85% 🔱 |
| Sold Listings              | 8             | 16        | -50% 🐠    | 94           | 126       | -25.4% 🔱  |
| Median List Price (Solds)  | \$179,500     | \$71,000  | 152.82% 🕜 | \$69,500     | \$66,500  | 4.51% 🕜   |
| Median Sold Price          | \$170,000     | \$67,500  | 151.85% 🕎 | \$60,000     | \$62,500  | -4% 🔱     |
| Median Days on Market      | 156           | 185       | -15.68% 🔱 | 157          | 236       | -33.47% 🕔 |
| Average List Price (Solds) | \$172,187     | \$95,087  | 81.08% 🕜  | \$147,638    | \$147,672 | -0.02% 😃  |
| Average Sold Price         | \$148,781     | \$86,609  | 71.78% 🕜  | \$127,633    | \$127,798 | -0.13% 🔱  |
| Average Days on Market     | 182           | 289       | -37.02% 🔱 | 287          | 311       | -7.72% 🔱  |
| List/Sold Price Ratio      | 88.8%         | 91.9%     | -3.41% 🕔  | 87.1%        | 89.7%     | -2.89% 🕔  |