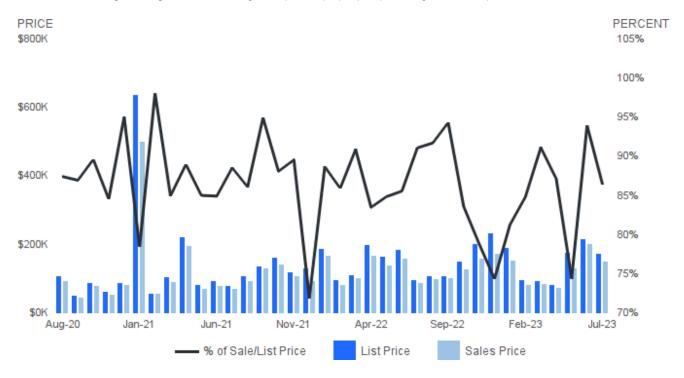

#### SALES PRICE AS A PERCENTAGE OF ORIGINAL PRICE

July 2023 | Lots/Acres @

Sale Price as a Percentage of Original Price | Average sale price of property as percentage of final list price.