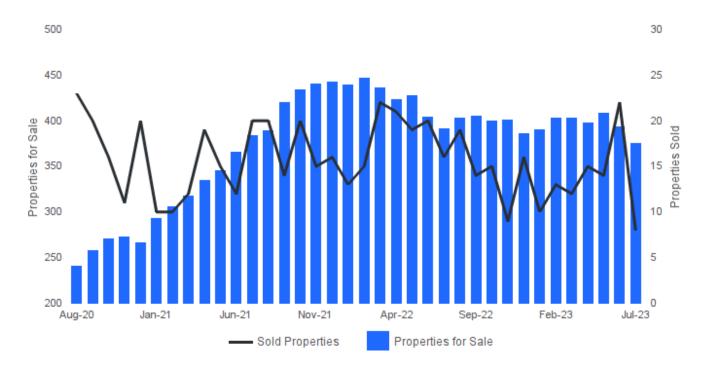

## PROPERTIES FOR SALE AND SOLD PROPERTIES

July 2023 I Lots/Acres 🕜

**Properties for Sale** I Number of properties listed for sale at the end of month. **Sold Properties** I Number of properties sold.