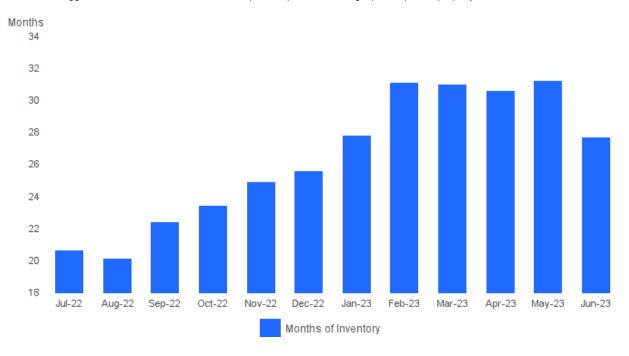

# MONTHS SUPPLY OF INVENTORY

June 2023 | Lots/Acres @

Months Supply of Inventory | Properties for sale divided by number of properties sold. Units Listed | Number of properties listed for sale at the end of month. Units Sold | Number of properties sold.