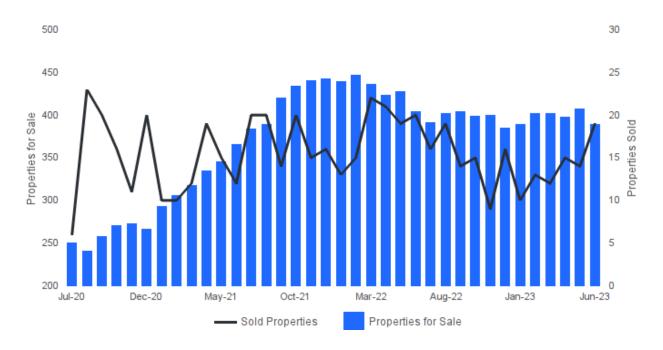

# **AVERAGE ASKING/SOLD/UNSOLD PRICE**

June 2023 | Lots/Acres @

Asking Price I the average asking price of sold properties Sold Price I the average selling price Unsold Price I the average active list price