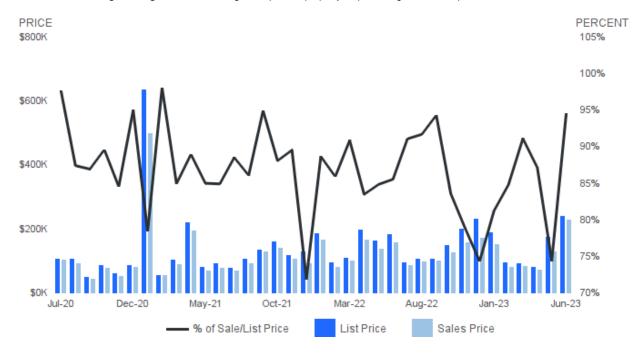

#### SALES PRICE AS A PERCENTAGE OF ORIGINAL PRICE

June 2023 | Lots/Acres @

Sale Price as a Percentage of Original Price | Average sale price of property as percentage of final list price.