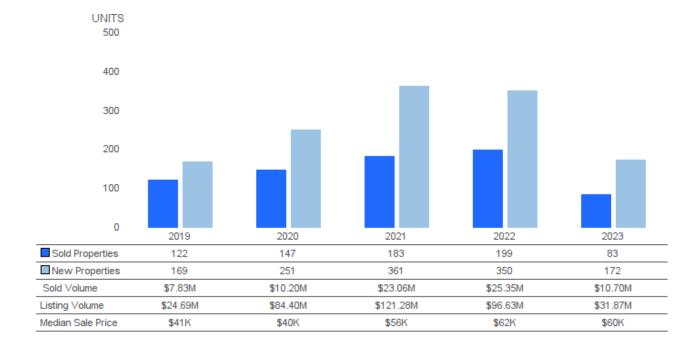

# **SOLD AND NEW PROPERTIES (UNITS)**

June 2023 | Lots/Acres @

**Sold Properties** I Number of properties sold during the year **New Properties** I Number of properties listed during the year.