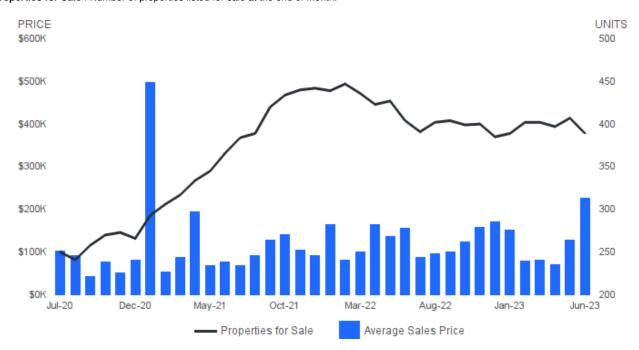

#### AVERAGE SALES PRICE AND NUMBER OF PROPERTIES FOR SALE

June 2023 | Lots/Acres @

Average Sales Price | Average sales price for all properties sold.

**Properties for Sale** I Number of properties listed for sale at the end of month.