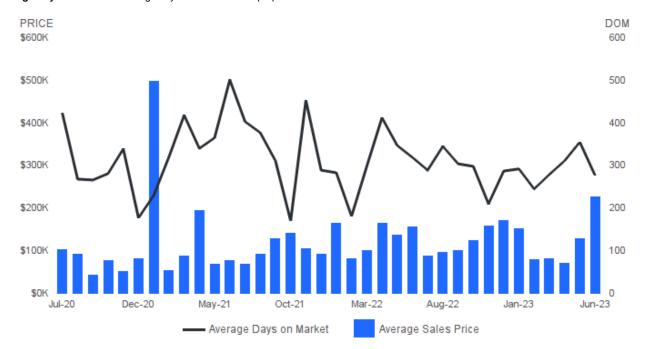

# **AVERAGE SALES PRICE AND AVERAGE DAYS ON MARKET**

June 2023 | Lots/Acres @

Average Sales Price | Average sales price for all properties sold. Average Days on Market I Average days on market for all properties sold.