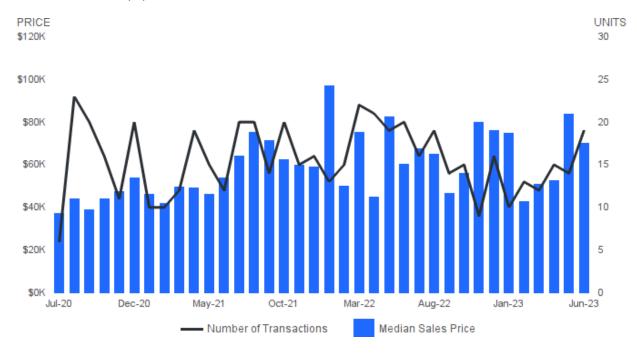

# MEDIAN SALES PRICE AND NUMBER OF SALES

June 2023 | Lots/Acres @

Median Sales Price | Price of the ""middle"" property sold -an equal number of sales were above and below this price. Number of Sales I Number of properties sold.