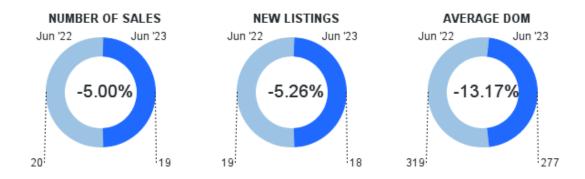

### **FULL MARKET SUMMARY**

June 2023 | Lots/Acres @

|                            |           |           | Year to Date |           |           |           |
|----------------------------|-----------|-----------|--------------|-----------|-----------|-----------|
|                            | June 2023 | June 2022 | % Change     | YTD 2023  | YTD 2022  | % Change  |
| New Listings               | 18        | 19        | -5.26% 🕛     | 172       | 171       | 0.58% 介   |
| Sold Listings              | 19        | 20        | -5% 🐠        | 83        | 110       | -24.55% 🔱 |
| Median List Price (Solds)  | \$79,500  | \$60,750  | 30.86% 🕜     | \$70,000  | \$65,950  | 6.14% 🕜   |
| Median Sold Price          | \$70,000  | \$60,250  | 16.18% 🟠     | \$60,000  | \$61,500  | -2.44% 🐠  |
| Median Days on Market      | 197       | 268       | -26.49% 🔱    | 168       | 255       | -34.12% 🔱 |
| Average List Price (Solds) | \$239,626 | \$182,550 | 31.27% 🕜     | \$148,888 | \$155,320 | -4.14% 🔱  |
| Average Sold Price         | \$226,526 | \$156,172 | 45.05% 🕜     | \$128,918 | \$133,789 | -3.64% 🐠  |
| Average Days on Market     | 277       | 319       | -13.17% 🕔    | 293       | 314       | -6.69% 🐠  |
| List/Sold Price Ratio      | 89.9%     | 90.8%     | -0.95% 😃     | 87.5%     | 89.4%     | -2.13% 🔱  |