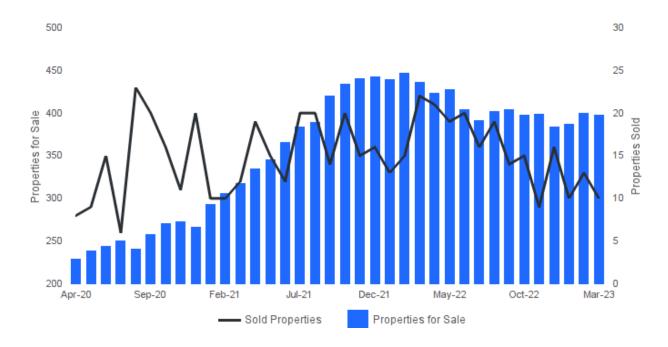

#### PROPERTIES FOR SALE AND SOLD PROPERTIES

March 2023 | Lots/Acres @

Properties for Sale I Number of properties listed for sale at the end of month. Sold Properties | Number of properties sold.