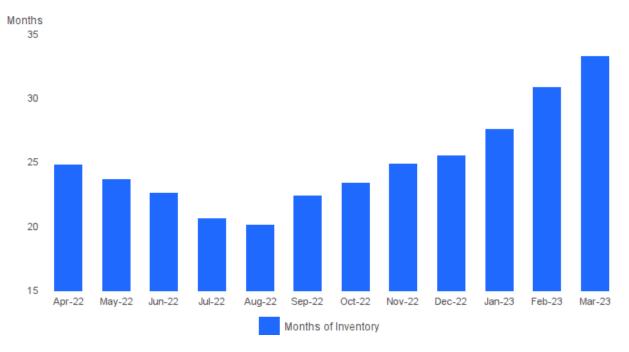

#### MONTHS SUPPLY OF INVENTORY

March 2023 | Lots/Acres @

Months Supply of Inventory | Properties for sale divided by number of properties sold. Units Listed | Number of properties listed for sale at the end of month. Units Sold | Number of properties sold.