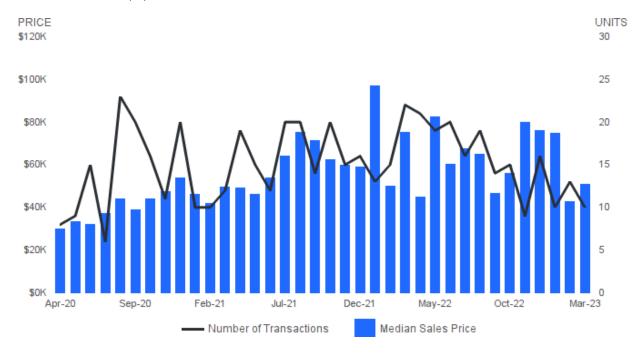

## MEDIAN SALES PRICE AND NUMBER OF SALES

March 2023 | Lots/Acres @

Median Sales Price | Price of the ""middle"" property sold -an equal number of sales were above and below this price. Number of Sales I Number of properties sold.