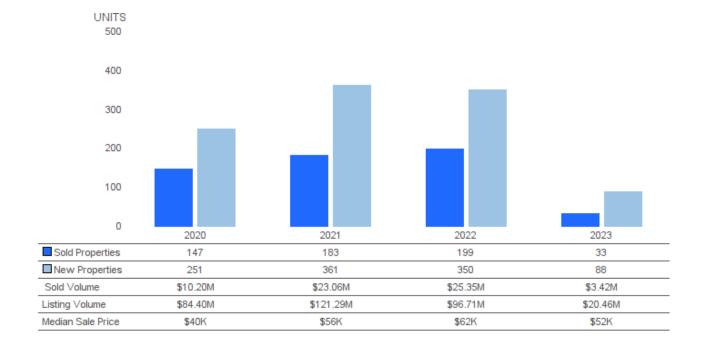

# **SOLD AND NEW PROPERTIES (UNITS)**

March 2023 | Lots/Acres @

**Sold Properties** I Number of properties sold during the year **New Properties** I Number of properties listed during the year.