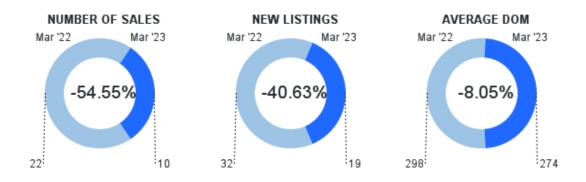

#### **FULL MARKET SUMMARY**

March 2023 | Lots/Acres @

|                            | Month to Date |            |            | Year to Date |           |           |
|----------------------------|---------------|------------|------------|--------------|-----------|-----------|
|                            | March 2023    | March 2022 | % Change   | YTD 2023     | YTD 2022  | % Change  |
| New Listings               | 19            | 32         | -40.63% 🐠  | 88           | 91        | -3.3% 😃   |
| Sold Listings              | 10            | 22         | -54.55% 处  | 33           | 50        | -34% 🐠    |
| Median List Price (Solds)  | \$59,000      | \$84,450   | -30.14% \\ | \$65,000     | \$73,500  | -11.56% 😃 |
| Median Sold Price          | \$51,000      | \$75,000   | -32% 🐠     | \$52,000     | \$69,500  | -25.18% 🕛 |
| Median Days on Market      | 202           | 228        | -11.4% 🔱   | 173          | 176       | -1.7% 😃   |
| Average List Price (Solds) | \$95,650      | \$109,463  | -12.62% 🔮  | \$122,484    | \$124,340 | -1.49% 😃  |
| Average Sold Price         | \$86,550      | \$99,472   | -12.99% 🔮  | \$103,500    | \$110,532 | -6.36% 😃  |
| Average Days on Market     | 274           | 298        | -8.05% 🐠   | 268          | 259       | 3.47% 🕜   |
| List/Sold Price Ratio      | 91.6%         | 90.2%      | 1.57% 🕎    | 87.8%        | 88.8%     | -1.16% 🔱  |