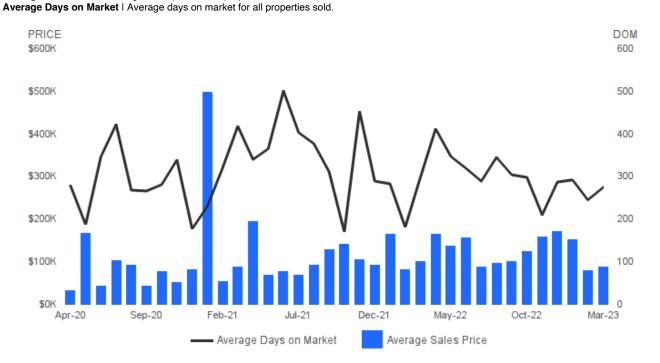

# **AVERAGE SALES PRICE AND AVERAGE DAYS ON MARKET**

March 2023 | Lots/Acres @

Average Sales Price | Average sales price for all properties sold.