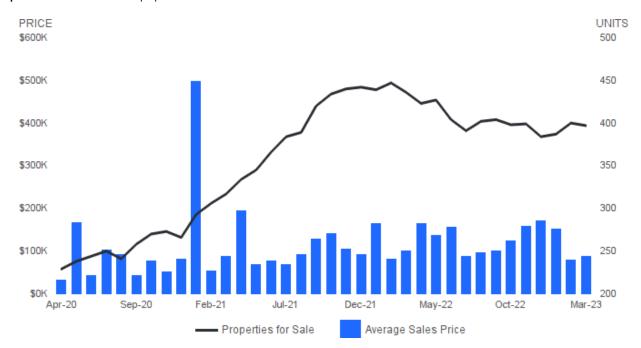

#### AVERAGE SALES PRICE AND NUMBER OF PROPERTIES FOR SALE

March 2023 | Lots/Acres @

Average Sales Price | Average sales price for all properties sold.

Properties for Sale | Number of properties listed for sale at the end of month.