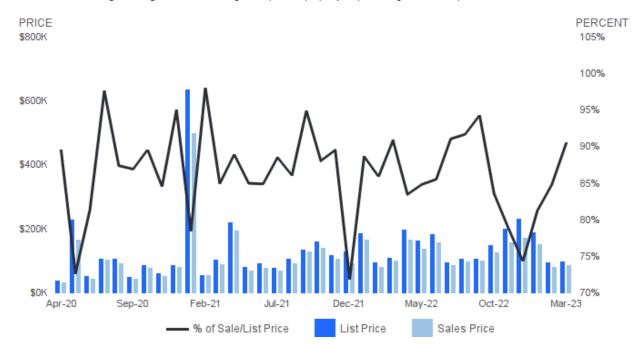

#### SALES PRICE AS A PERCENTAGE OF ORIGINAL PRICE

March 2023 | Lots/Acres @

Sale Price as a Percentage of Original Price | Average sale price of property as percentage of final list price.