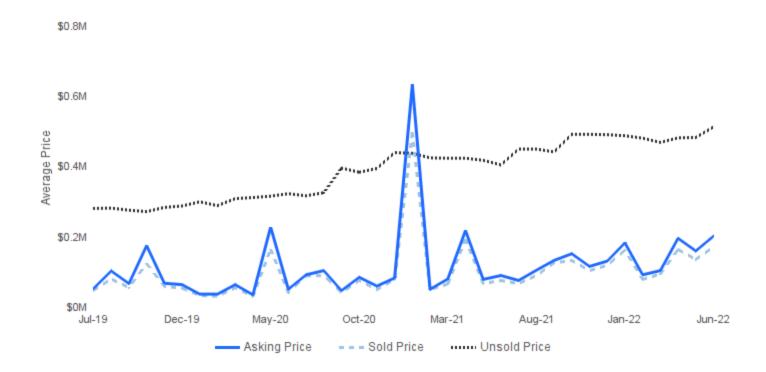

#### **AVERAGE ASKING/SOLD/UNSOLD PRICE**

June 2022 | Lots/Acres @

Unsold Price I the average active list price

Asking Price I the average active list price
Asking Price I the average asking price of sold properties
Sold Price I the average selling price