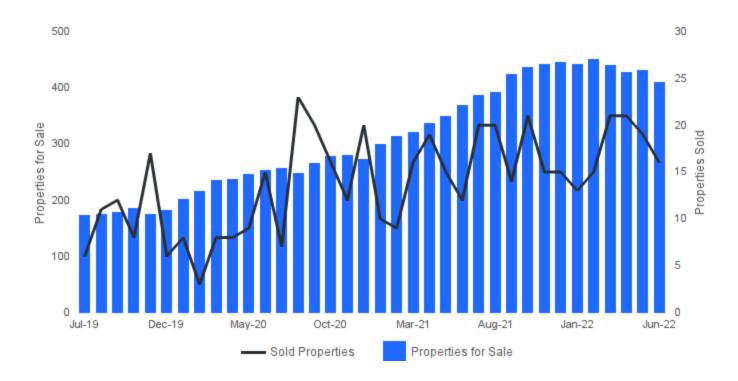

#### PROPERTIES FOR SALE AND SOLD PROPERTIES

June 2022 | Lots/Acres @

**Properties for Sale** I Number of properties listed for sale at the end of month. **Sold Properties** I Number of properties sold.