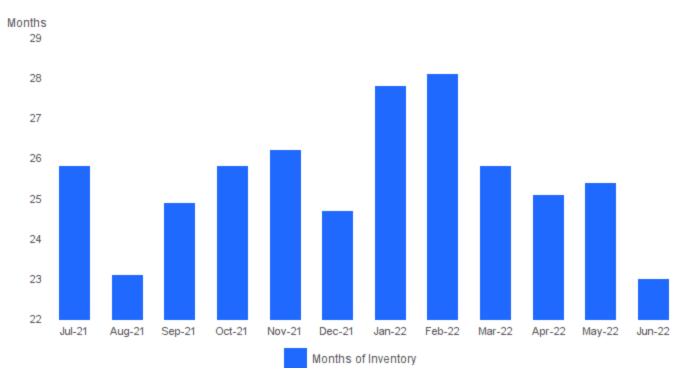

#### MONTHS SUPPLY OF INVENTORY

June 2022 | Lots/Acres 🕜

Months Supply of Inventory I Properties for sale divided by number of properties sold. Units Listed | Number of properties listed for sale at the end of month. Units Sold | Number of properties sold.