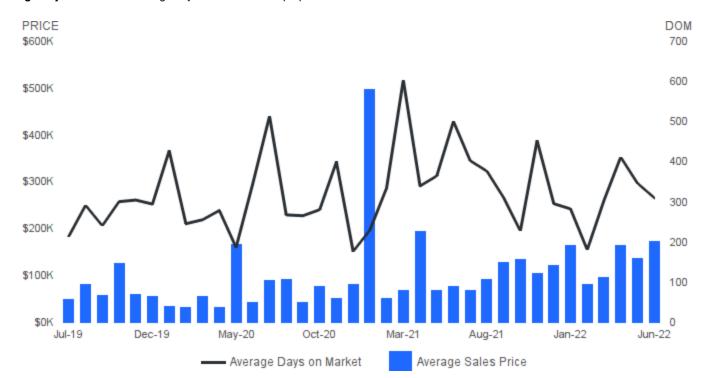

#### **AVERAGE SALES PRICE AND AVERAGE DAYS ON MARKET**

June 2022 | Lots/Acres @

Average Sales Price | Average sales price for all properties sold.

Average Days on Market | Average days on market for all properties sold.