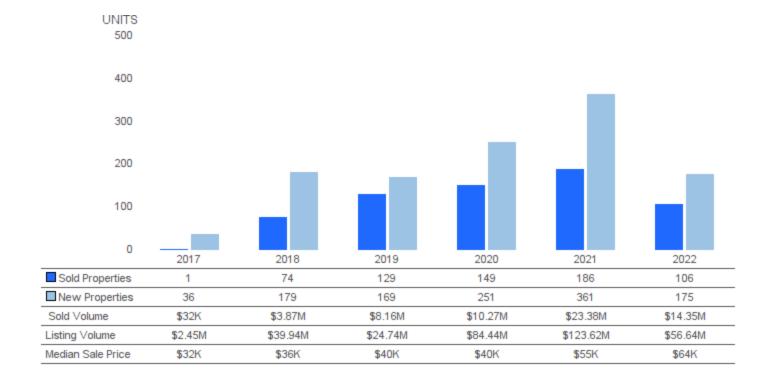

#### **SOLD AND NEW PROPERTIES (UNITS)**

June 2022 | Lots/Acres @

**Sold Properties** I Number of properties sold during the year **New Properties** I Number of properties listed during the year.