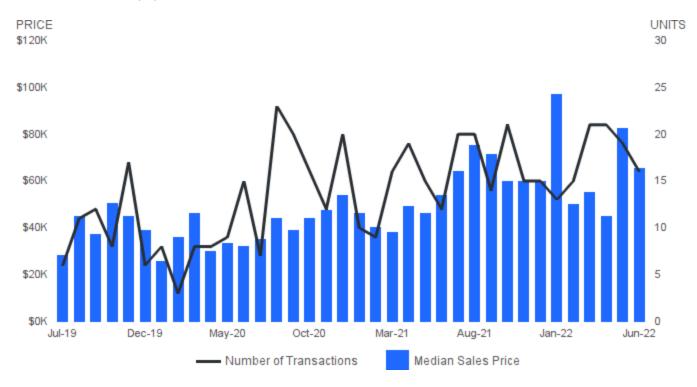

#### MEDIAN SALES PRICE AND NUMBER OF SALES

June 2022 | Lots/Acres @

**Median Sales Price** I Price of the ""middle"" property sold -an equal number of sales were above and below this price. **Number of Sales** I Number of properties sold.