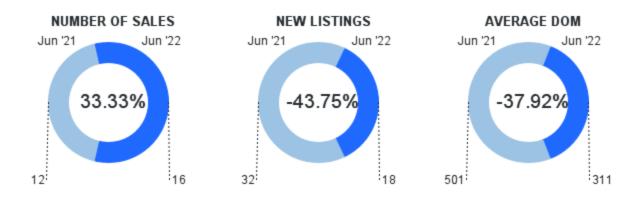

# REAL ESTATE SNAPSHOT - Change since this time last year Lots/Acres

21.30% **1** 

123.51% 

AVERAGE SALES PRICE
LOTS/ACRES

2.39% 
MEDIAN LIST PRICE (SOLD LISTINGS)
LOTS/ACRES

LOTS/ACRES

123.68% 

AVERAGE LIST PRICE (SOLD LISTINGS)

LOTS/ACRES

Jun '21 Jun '22

#### **FULL MARKET SUMMARY**

June 2022 | Lots/Acres @

|                            |           | Month to Date |           |           | Year to Date |           |
|----------------------------|-----------|---------------|-----------|-----------|--------------|-----------|
|                            | June 2022 | June 2021     | % Change  | YTD 2022  | YTD 2021     | % Change  |
| New Listings               | 18        | 32            | -43.75% 🔱 | 170       | 167          | 1.8% 🕜    |
| Sold Listings              | 16        | 12            | 33.33% 🕜  | 105       | 81           | 29.63% 🕜  |
| Median List Price (Solds)  | \$66,500  | \$64,950      | 2.39% 🕜   | \$66,000  | \$47,500     | 38.95% 🕜  |
| Median Sold Price          | \$65,500  | \$54,000      | 21.3% 🕎   | \$63,000  | \$46,000     | 36.96% 🕎  |
| Median Days on Market      | 250       | 471           | -46.92% 🔱 | 243       | 282          | -13.83% 🔮 |
| Average List Price (Solds) | \$203,718 | \$91,075      | 123.68% 🕎 | \$157,226 | \$180,044    | -12.67% 🔮 |
| Average Sold Price         | \$172,846 | \$77,333      | 123.51% 🕎 | \$134,989 | \$150,345    | -10.21% 🔮 |
| Average Days on Market     | 311       | 501           | -37.92% 🕛 | 314       | 407          | -22.85% 🕛 |
| List/Sold Price Ratio      | 89.3%     | 83.8%         | 6.64% 🕜   | 89%       | 88.7%        | 0.37% 🕜   |