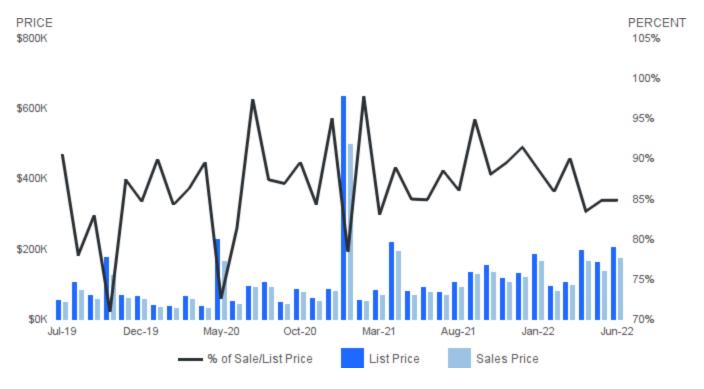

#### SALES PRICE AS A PERCENTAGE OF ORIGINAL PRICE

June 2022 | Lots/Acres @

Sale Price as a Percentage of Original Price | Average sale price of property as percentage of final list price.