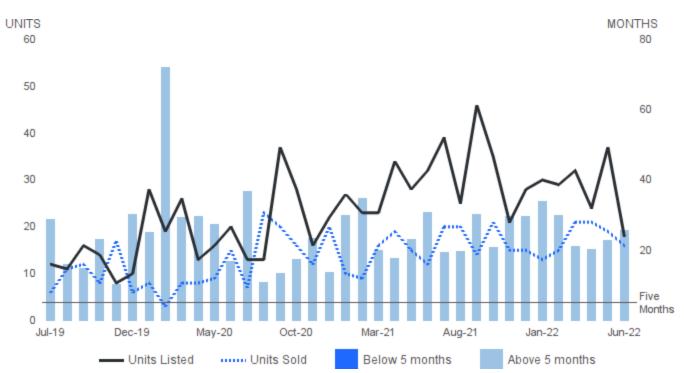

#### PROPERTIES FOR SALE AND SOLD PROPERTIES

June 2022 | Lots/Acres @

**Properties for Sale** I Number of properties listed for sale at the end of month. **Sold Properties** I Number of properties sold.